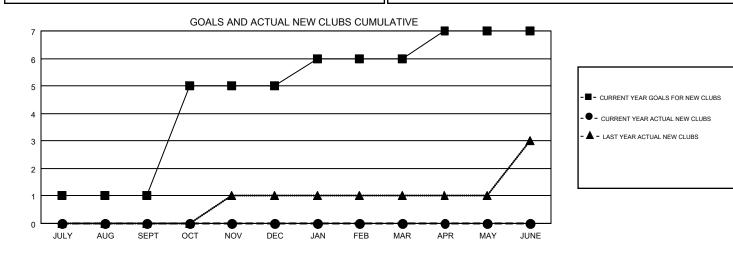

## GMT CA 1

| Clubs<br>RESULTS FOR 2019-2020 |   |   |   | Members<br>RESULTS FOR 2019-2020 |     |     |     |  |
|--------------------------------|---|---|---|----------------------------------|-----|-----|-----|--|
|                                |   |   |   |                                  |     |     |     |  |
| JULY/AUG/SEPT                  | 1 | 0 | 0 | JULY/AUG/SEPT                    | 89  | 125 | 151 |  |
| OCT/NOV/DEC                    | 4 | 0 | 2 | OCT/NOV/DEC                      | 208 | 56  | 84  |  |
| JAN/FEB/MAR                    | 1 | 0 | 0 | JAN/FEB/MAR                      | 83  | 0   | 0   |  |
| APR/MAY/JUNE                   | 1 | 0 | 0 | APR/MAY/JUNE                     | 124 | 0   | 0   |  |