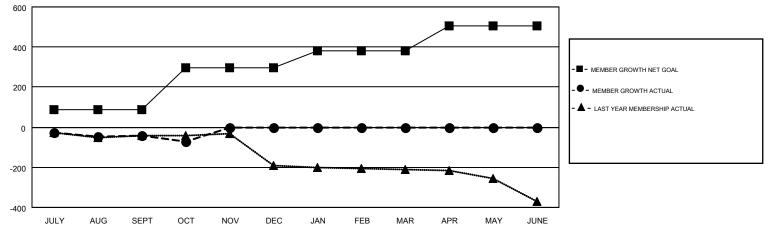

## GMT CA 1

| Clubs<br>RESULTS FOR 2019-2020 |   |   |   | Members<br>RESULTS FOR 2019-2020 |     |     |     |  |
|--------------------------------|---|---|---|----------------------------------|-----|-----|-----|--|
|                                |   |   |   |                                  |     |     |     |  |
| JULY/AUG/SEPT                  | 1 | 0 | 0 | JULY/AUG/SEPT                    | 89  | 125 | 151 |  |
| OCT/NOV/DEC                    | 4 | 0 | 2 | OCT/NOV/DEC                      | 208 | 56  | 84  |  |
| JAN/FEB/MAR                    | 1 | 0 | 0 | JAN/FEB/MAR                      | 83  | 0   | 0   |  |
| APR/MAY/JUNE                   | 1 | 0 | 0 | APR/MAY/JUNE                     | 124 | 0   | 0   |  |